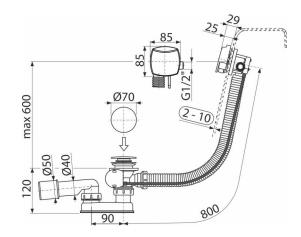

#### Order number, Logistic information

|             | 5.00                | Weight                     | Dimensions                  | Quantity           |
|-------------|---------------------|----------------------------|-----------------------------|--------------------|
| Code        | EAN                 | (piece   packing   palett) | (piece   packing)           | (packing   palett) |
| A564B-80    | 8595580586201 80 mm | 1,20   14,41   250,6 kg    | 380×95×210   595×435×395 mm | 12   192 pcs       |
| Warranty    | Norms               |                            |                             |                    |
| 2/3 years * | EN 274              |                            |                             |                    |

#### **Technical specifications**

Resistance of odour trap against the pressure 588 Pa 

Flow rate 48,6 l/min

- Overflow flow rate 33,6 l/min
- Thermal resistance 95 °C

Odour trap 50 mm