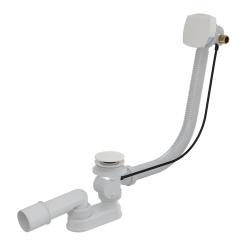

### Bath pop-up waste and trap, with overflow filler, white-polished

#### Application

For filling the bath by overflow To drain the water from the bath to the waste For bathtubs with drain outlet Ø52 mm For standard size bathtubs

#### Features

- Side G1/2" fitting for filling of pre-mixed water
- The length of the bathtub trap 80 cm
- Overflow flexi pipe
- Easy installation with three stainless steel screws
- Material: metal with white-polished finish
- Space-saving design in the bathtub visible only control knob
- Control shaft made of stainless steel
- Aerator Neoperl easy access and exchange
- Closing waste by pop-up mechanism Bath overflow filler, waste and trap system
- Water does not flow down on the side of the bathtub and does not leave marks
- Wet odour trap with swivel elbow

#### Scope of supply Assembly kit

- Chrome-plated metal control knob Chrome-plated metal plug
- Chrome-plated brass outlet grid
- Waste and trap body with overflow
- Profiled seal
- Odour trap of polypropylene, thermally and chemically resistant, longitudinally welded