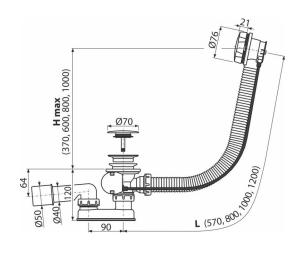

#### Features

- The length of the bathtub trap 80 cm
- Overflow flexi pipe
- Material: metal with white-matt finish
- Closing waste by pop-up mechanism
- Bath waste and overflow system
- Wet odour trap with swivel elbow

2/3 years \*

Technical specifications

Resistance of odour trap against the pressure 588 Pa

Flow rate 51,6 l/min

Overflow flow rate 42 l/min

- Thermal resistance 95 °C
- Odour trap 50 mm