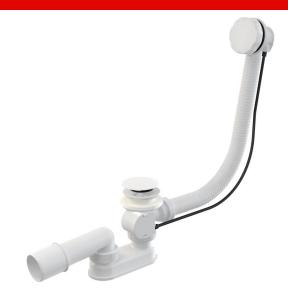

## A55KM-WHITE-80

Bath pop-up waste and trap, white-matt

#### Application

To drain the water from the bath to the waste For bathtubs with drain outlet Ø52 mm For standard size bathtubs

#### Features

- The length of the bathtub trap 80 cm
- Overflow flexi pipe
- Material: metal with white-matt finish
- Closing waste by pop-up mechanism
- Bath waste and overflow system
- Wet odour trap with swivel elbow

#### Scope of supply

- Metal outlet grid with surface finish white-matt
- Metal control knob with surface finish white-matt
- Metal plug with white-matt surface finish
- Assembly kit
- Waste and trap body with overflow
- Profiled seal
- Odour trap of polypropylene, thermally and chemically resistant, longitudinally