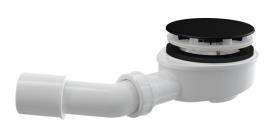

# A492BLACK

Shower waste set for thick trays, black-matt

#### Application

To drain the water from the shower trays For thick-walled shower trays For shower trays without overflow For shower trays with a drain outlet Ø90 mm

#### Features

- Simple fitting of the waste and trap covers
- Material: polypropylene, thermally and chemically resistant, longitudinally welded
- Fully cleanable up to the waste pipe
- Direct connection to HT (after cutting)
- Self-cleaning design of trap
- Reduced installation height 65 mm

### Scope of supply

- Elbow for connection to waste
- Assembly kit
- Plastic waste and trap cover with black-matt finish
- Screws 3 pcs
- Waste and trap body