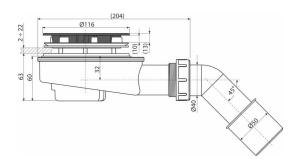

#### Application

To drain the water from the shower trays For thick-walled shower trays For shower trays without overflow For shower trays with a drain outlet Ø90 mm

#### Features

- Simple fitting of the waste and trap covers
- Material: polypropylene, thermally and chemically resistant, longitudinally welded
- Fully cleanable up to the waste pipe
- Direct connection to HT (after cutting)
- Self-cleaning design of trap
- Reduced installation height 65 mm

# **Technical specifications**

- Flow rate 37,2 l/min
- Thermal resistance 95 °C
- Odour trap 30 mm